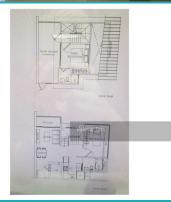

#### **RESIDENTIAL - CONDOMINIUM**

SUITES DE LAUREL, 2, JALAN ANAK BUKIT, **CLEMENTI PARK, UPPER BUKIT TIMAH, SINGAPORE** 

LISTING ID: TENURE:

FLOOR/LEVEL:

BED ROOMS:

BATH ROOMS:

MAIDS ROOMS:

LAYOUT TYPE:

**FACING:** VIEWING:

- TITLE: SIZE BUILT-UP: SIZE LAND:
- **LEASEHOLD 999** N/A 1,033SQFT (96SQM) N/A ■ NO. OF FLOORS: N/A N/A - PENTHOUSE 2 2 N/A PARKING SPACES: N/A N/A N/A

SGLA60836215